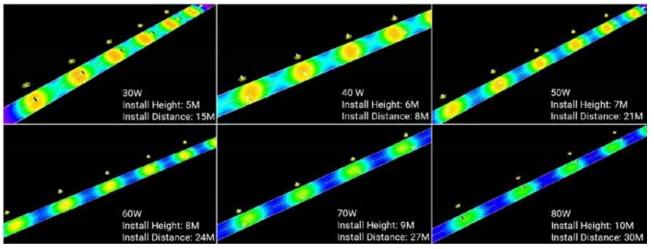

## LED Solar Street Light (with **Detachable Battery**

LOT-SOL-30-4

| Product Number      | LOT-SOL-30-4                                                        |
|---------------------|---------------------------------------------------------------------|
| Wattage             | 30W/40W/50W/60W/70W/80W                                             |
| Lumen Output        | 3900/5200/6500/7800/9100/10400                                      |
| Solar Panel         | 18V 45W/55W/65W/75W/85W/95W monocrystalline                         |
| Lithium Battery     | 12V 26AH/30AH/36AH/39AH/44AH/48AH                                   |
| Solar Charging Time | 6-8 Hours in bright sunlight                                        |
| Discharging Time    | >36H                                                                |
| ССТ                 | 3000k/4000k/5000k                                                   |
| IP Rating           | IP65                                                                |
| Certification       | CE/RoHS/ISO                                                         |
| Warranty            | 5-Year Limited Manufacturer Warranty                                |
| Functions           | PIR Sensor/Pathway Indicator/APP mobile Control/ Detachable battery |